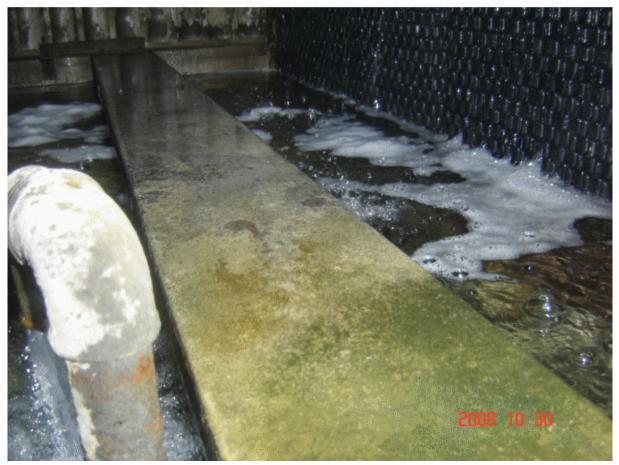

10/30 before use MB ball, water was muddy and there was many foam.

11/27 4 weeks later, the water was clean and less foam.

11/06 One week later, the muddy water covered by many foam.

12/18 seven weeks later, the water was clean and less foam.