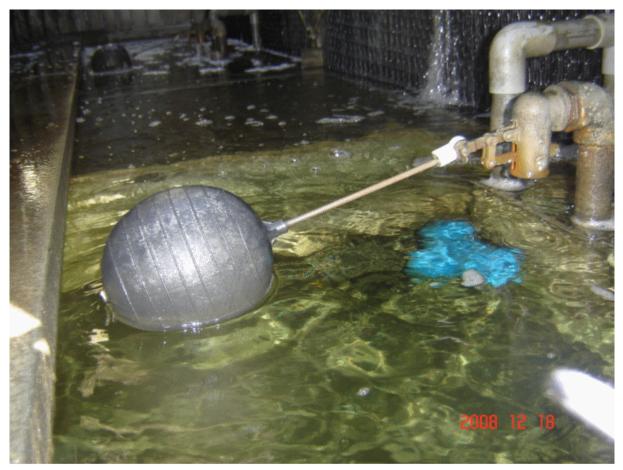

10/30 before use MB ball, water was muddy and there was many foam.

11/27 4 weeks later, the water was clean and less foam.

11/06 One week later, the muddy water covered by many foam.

12/18 seven weeks later, the water was clean and less foam.