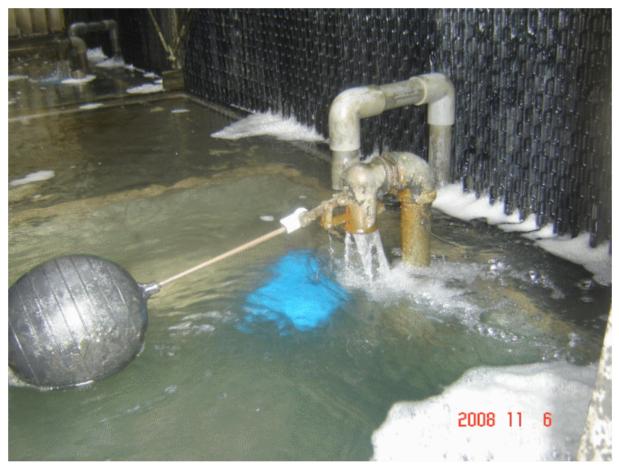

10/30 before use MB ball, water was muddy and there was many foam.

11/27 4 weeks later, the water was clean and less foam.

11/06 One week later, the muddy water covered by many foam.

12/18 seven weeks later, the water was clean and less foam.