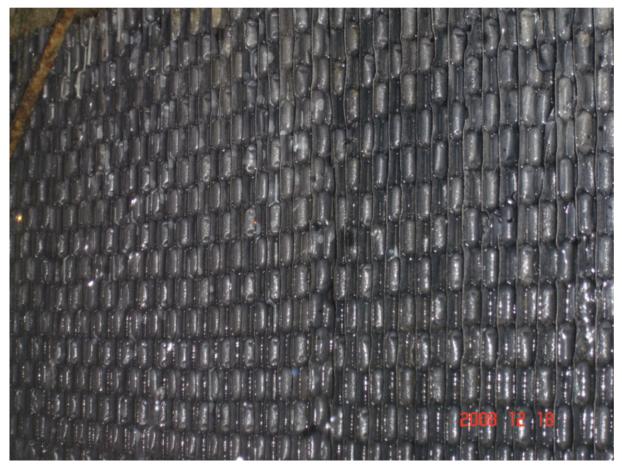

10/30 before use MB ball, there was huge scale everywhere in the radiator.

12/18 seven weeks later, the radiator was more clean.

11/13 two weeks later.

11/27 four weeks later

10/30 before use MB ball

10/30 before use MB ball, enlarge the part of photograph