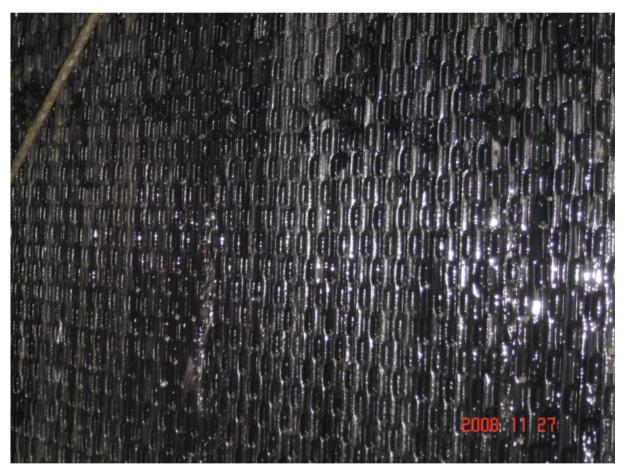

10/30 before use MB ball, there was huge scale everywhere in the radiator.

12/18 seven weeks later, the radiator was more clean.

11/13 two weeks later.

11/27 four weeks later

10/30 before use MB ball

10/30 before use MB ball, enlarge the part of photograph

11/13 two weeks later, soften the scale in radiator.

11/27 four weeks later, enlarge the part of photograph.

12/04 five weeks later, the scale fell off the radiator.

12/11 six weeks after MB