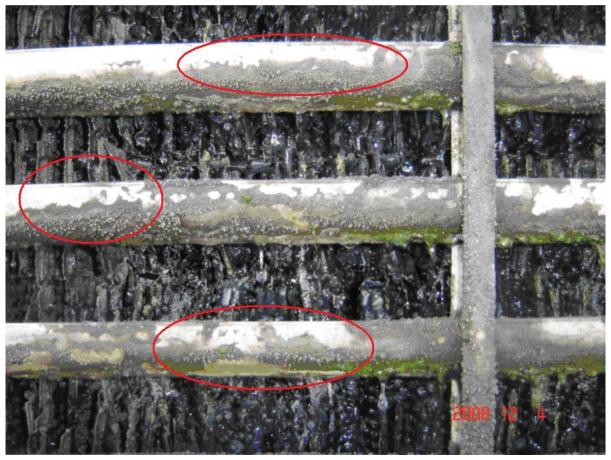

10/30 before use MB ball, there was huge scale everywhere in the radiator.

12/18 seven weeks later, the radiator was more clean.

11/13 two weeks later.

11/27 four weeks later

10/30 before use MB ball

10/30 before use MB ball, enlarge the part of photograph

11/13 two weeks later, soften the scale in radiator.

11/27 four weeks later, enlarge the part of photograph.

12/04 five weeks later, the scale fell off the radiator.

12/11 six weeks after MB