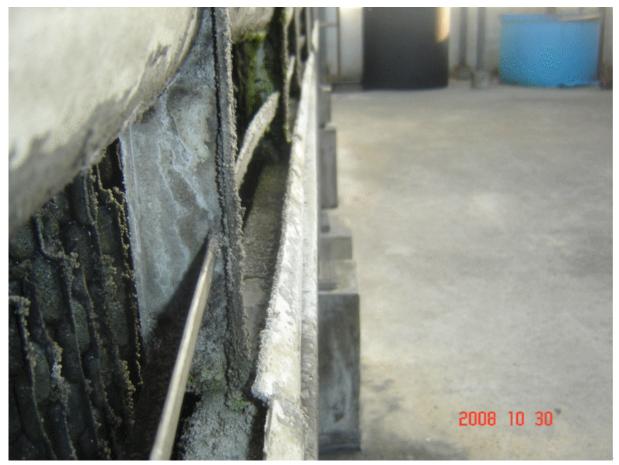

10/30 before use MB ball, there was huge scale everywhere in the radiator.

12/18 seven weeks later, the radiator was more clean.

11/13 two weeks later.

11/27 four weeks later

10/30 before use MB ball

10/30 before use MB ball, enlarge the part of photograph