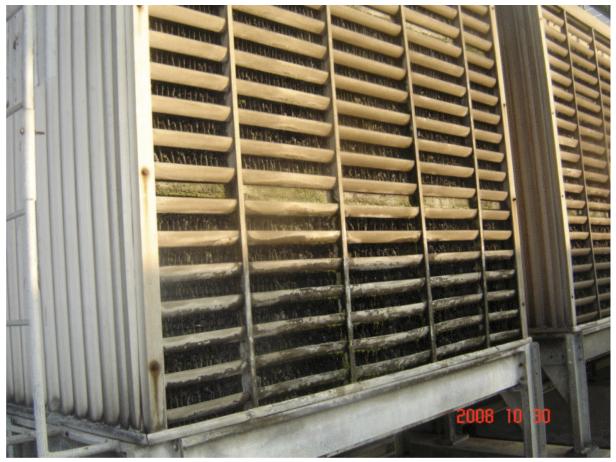

10/30 before use MB ball, there was huge scale everywhere in the radiator.

12/18 seven weeks later, the radiator was more clean.

11/13 two weeks later.

11/27 four weeks later

10/30 before use MB ball

10/30 before use MB ball, enlarge the part of photograph