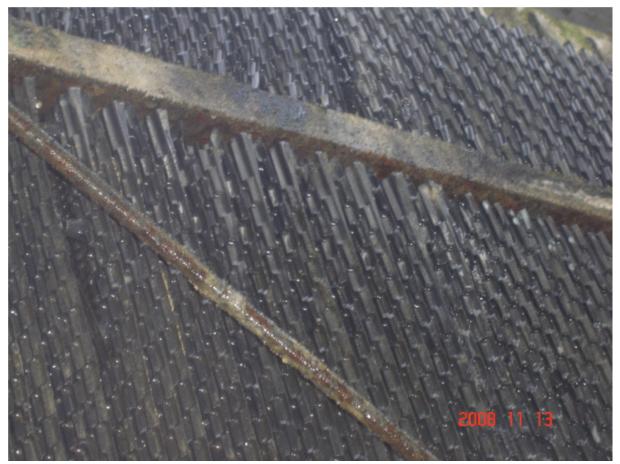

10/30 before use MB ball, there was huge scale everywhere in the radiator.

12/18 seven weeks later, the radiator was more clean.

11/13 two weeks later.

11/27 four weeks later

10/30 before use MB ball

10/30 before use MB ball, enlarge the part of photograph

11/13 two weeks later, soften the scale in radiator.

11/27 four weeks later, enlarge the part of photograph.

12/04 five weeks later, the scale fell off the radiator.

12/11 six weeks after MB