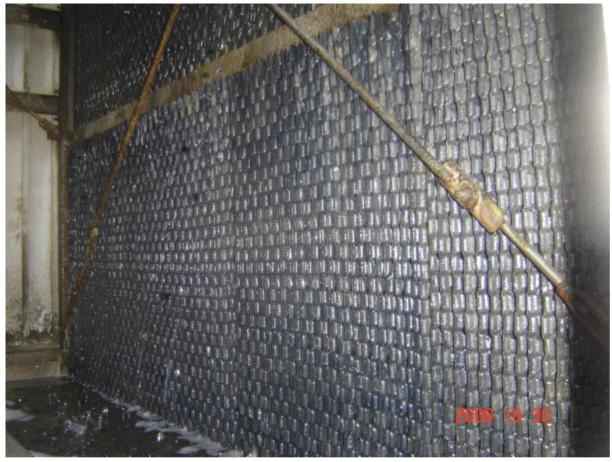

10/30 before use MB ball, there was huge scale everywhere in the radiator.

12/18 seven weeks later, the radiator was more clean.

11/13 two weeks later.

11/27 four weeks later

10/30 before use MB ball

10/30 before use MB ball, enlarge the part of photograph