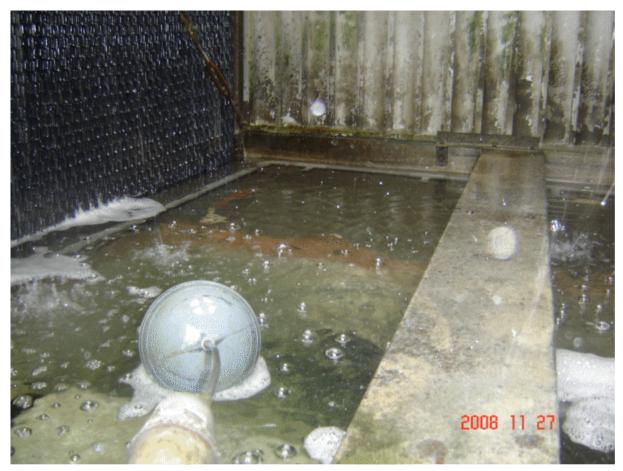

10/30 before use MB ball, water was muddy and there was many foam.

11/27 4 weeks later, the water was clean and less foam.

11/06 One week later, the muddy water covered by many foam.

12/18 seven weeks later, the water was clean and less foam.