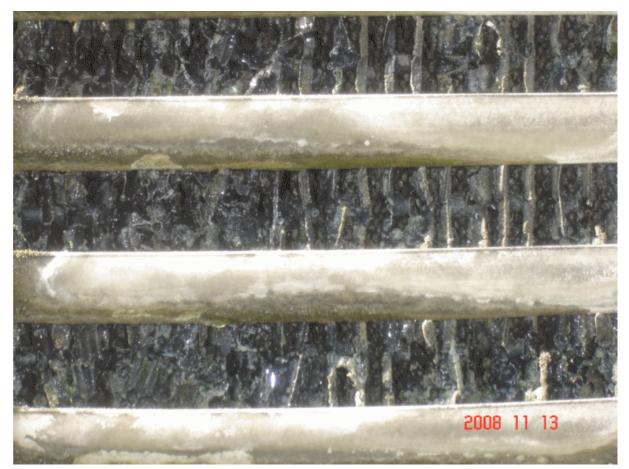

11/13 two weeks later, soften the scale in radiator.

11/27 four weeks later, enlarge the part of photograph.

12/04 five weeks later, the scale fell off the radiator.

12/11 six weeks after MB