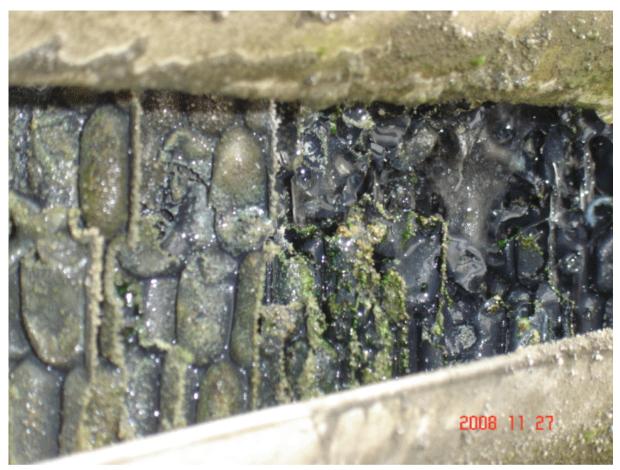

11/13 two weeks later, soften the scale in radiator.

11/27 four weeks later, enlarge the part of photograph.

12/04 five weeks later, the scale fell off the radiator.

12/11 six weeks after MB