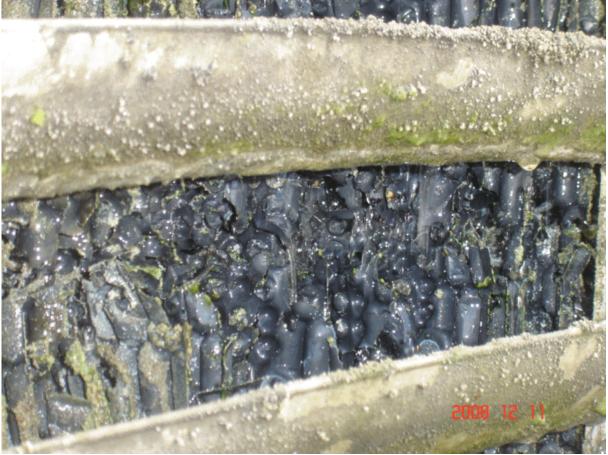

11/13 two weeks later, soften the scale in radiator.

11/27 four weeks later, enlarge the part of photograph.

12/04 five weeks later, the scale fell off the radiator.

12/11 six weeks after MB