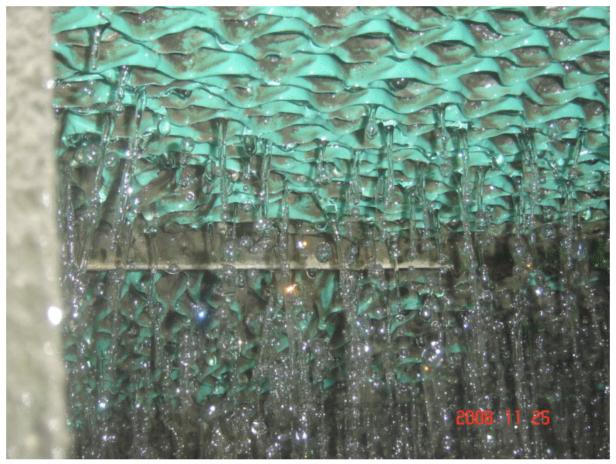

11/25 ten weeks later, enlarge the part of photograph.

9/9 before use the MB ball, hard scale adhered to the prop stand, it was removed very difficult.

9/24 two weeks later, soften the scale of the prop stand.

11/25 ten weeks later, the scale of the prop stand had been cleansed.

11/25 ten weeks later, soften the scale of the prop, it was removed so easy.

11/25 ten weeks later, the scale was removed so easy.