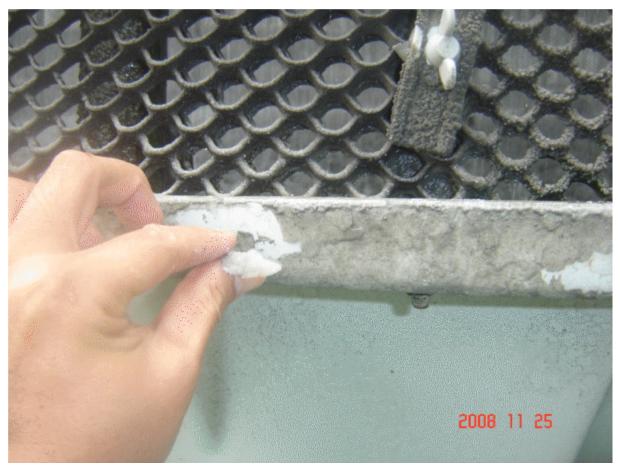

11/25 ten weeks later, enlarge the part of photograph.

9/9 before use the MB ball, hard scale adhered to the prop stand, it was removed very difficult.

9/24 two weeks later, soften the scale of the prop stand.

11/25 ten weeks later, the scale of the prop stand had been cleansed.

11/25 ten weeks later, soften the scale of the prop, it was removed so easy.

11/25 ten weeks later, the scale was removed so easy.