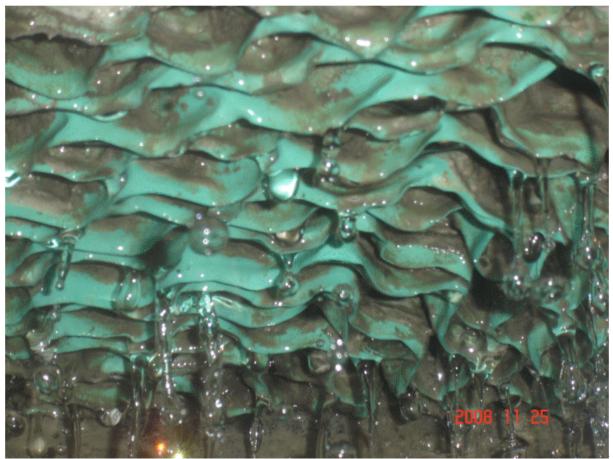

11/25 ten weeks later, enlarge the part of photograph.

9/9 before use the MB ball, hard scale adhered to the prop stand, it was removed very difficult.

9/24 two weeks later, soften the scale of the prop stand.

11/25 ten weeks later, the scale of the prop stand had been cleansed.

11/25 ten weeks later, soften the scale of the prop, it was removed so easy.

11/25 ten weeks later, the scale was removed so easy.