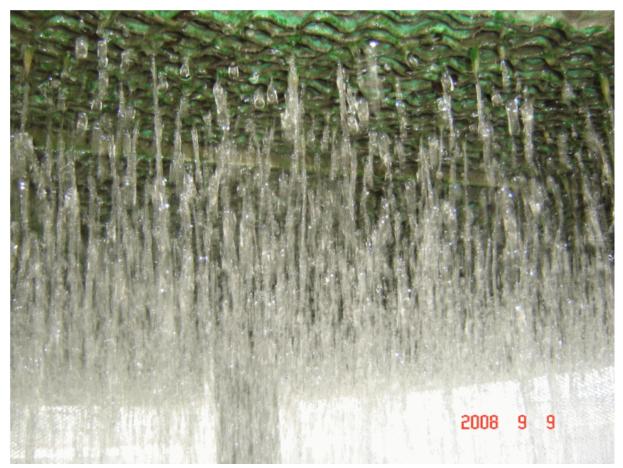

9/9 before use MB ball, the scale and moss are serious which adhered to the material of cooling.

9/24 two weeks later, soften the scale in material of cooling.

11/25 after ten weeks used MB, the scale falls off and the moss to be removed.