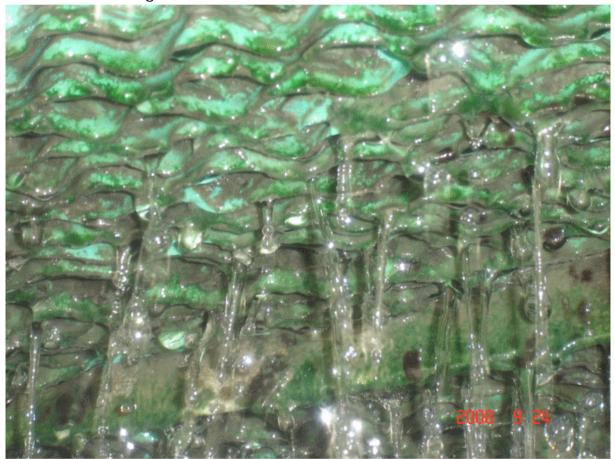

9/9 before use MB ball, the scale and moss are serious which adhered to the material of cooling.

9/24 two weeks later, soften the scale in material of cooling.

11/25 after ten weeks used MB, the scale falls off and the moss to be removed.