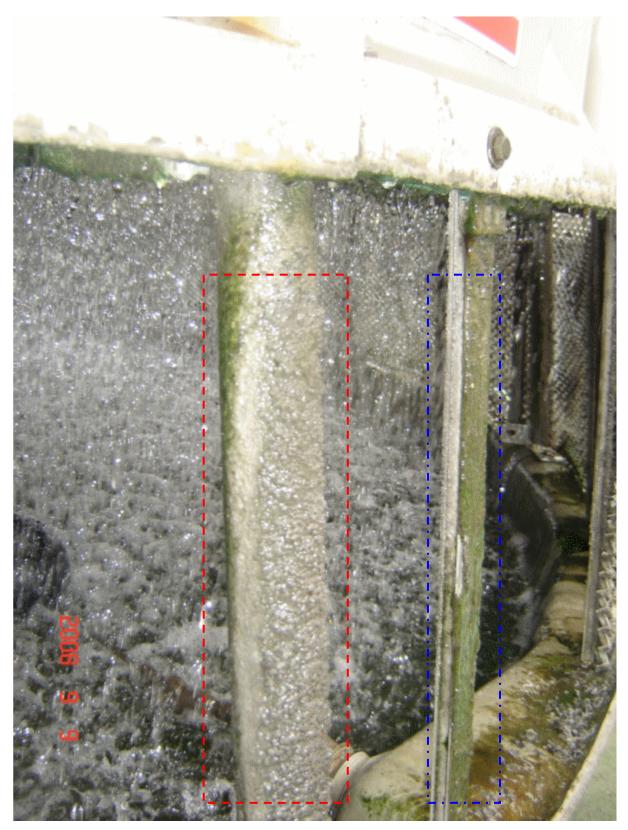

9/9 before use MB ball, the scale and moss are serious which adhered to the material of cooling.

9/24 two weeks later, soften the scale in material of cooling.

11/25 after ten weeks used MB, the scale falls off and the moss to be removed.