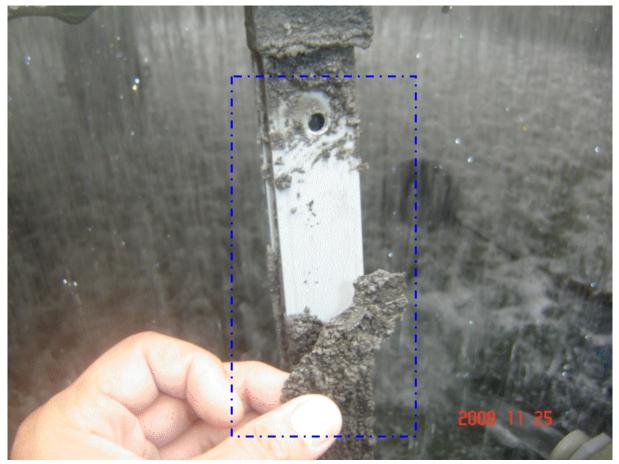

11/25 ten weeks later, the scale of the prop stand had been cleansed.

11/25 ten weeks later, soften the scale of the prop, it was removed so easy.

11/25 ten weeks later, the scale was removed so easy.