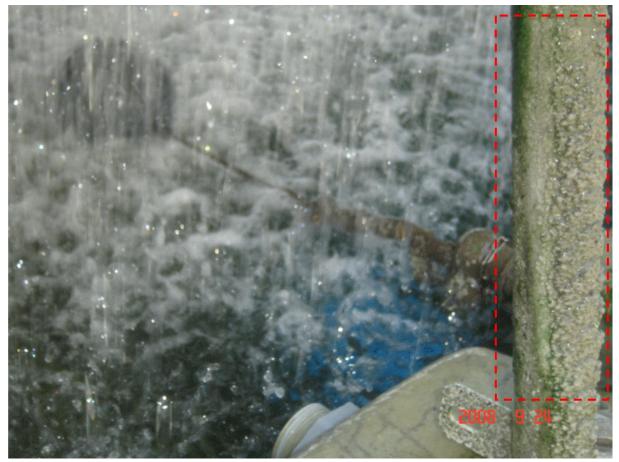

11/25 ten weeks later, enlarge the part of photograph.

9/9 before use the MB ball, hard scale adhered to the prop stand, it was removed very difficult.

9/24 two weeks later, soften the scale of the prop stand.