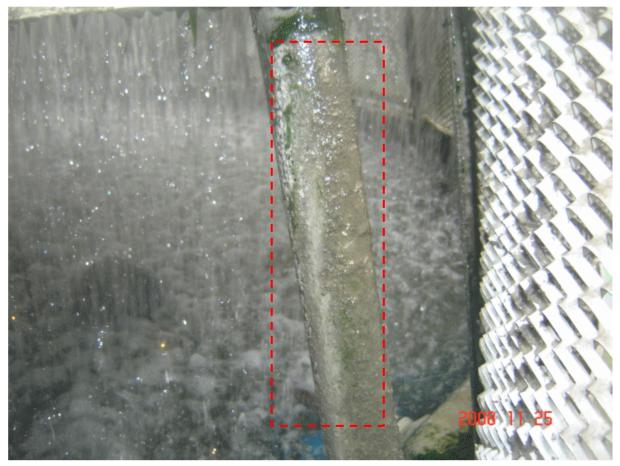

11/25 ten weeks later, enlarge the part of photograph.

9/9 before use the MB ball, hard scale adhered to the prop stand, it was removed very difficult.

9/24 two weeks later, soften the scale of the prop stand.

11/25 ten weeks later, the scale of the prop stand had been cleansed.

11/25 ten weeks later, soften the scale of the prop, it was removed so easy.

11/25 ten weeks later, the scale was removed so easy.