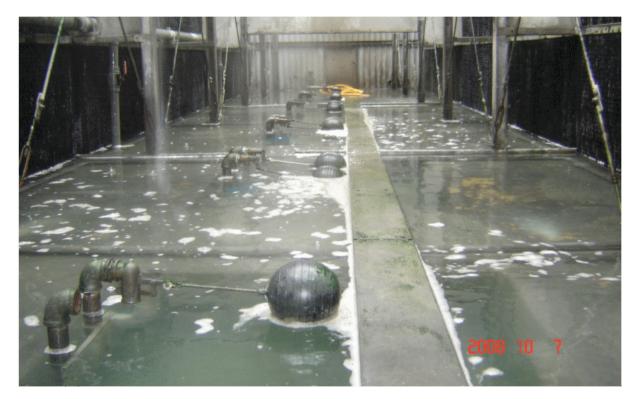

**9/16**: 3 weeks later, water clear, easy to see the water scales those dropped at the bottom of the water.

**10/7**:5 weeks later, water keep clear, large scales drop into the bottom.

**8/26**: Enlarge the part of photograph

**10/7**: Enlarge the part of photograph of the deposited scales.

8/26: Before use MB ball. (The picture of water divider)

**9/2**: After 1 week use MB, water in divider start to be clear and less bubble, some scales dropped.