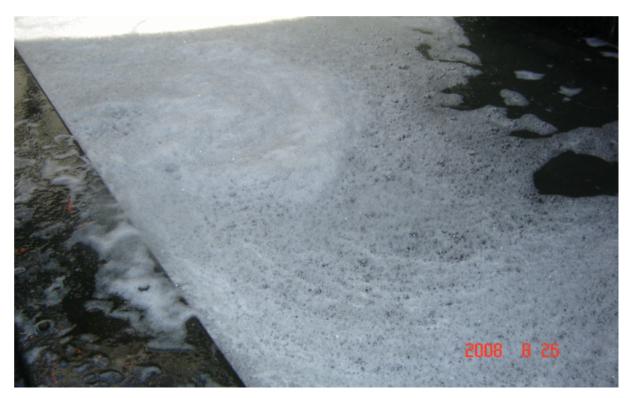

**8/26**: Before use MB ball, muddy water covered by huge bubbles.

**9/2**: One week after MB, water start to be clear and less bubbles.

**9/10**: 2 weeks later, continually improve the quality of water.

**9/2**: Enlarge the part of photograph

**9/16**: Enlarge the part of photograph

**10/7**: Enlarge the part of photograph

**10/7**: Enlarge the part of photograph of the deposited scales.

**10/7**: Enlarge the part of photograph of the deposited scales.