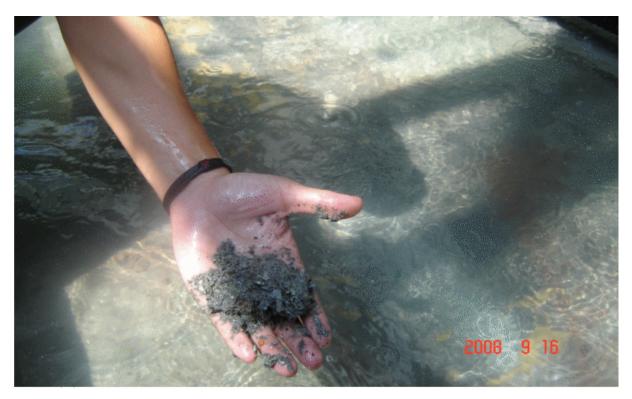

9/16: 3 weeks later, water very clear in the divider, many water scales dropped.

**9/16**: 3 weeks later, huge scales collected from the water divider.