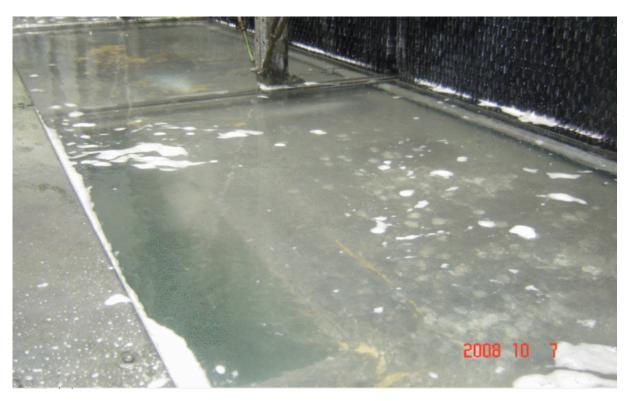

**9/16**: 3 weeks later, water clear, easy to see the water scales those dropped at the bottom of the water.

**10/7**:5 weeks later, water keep clear, large scales drop into the bottom.

**8/26**: Enlarge the part of photograph