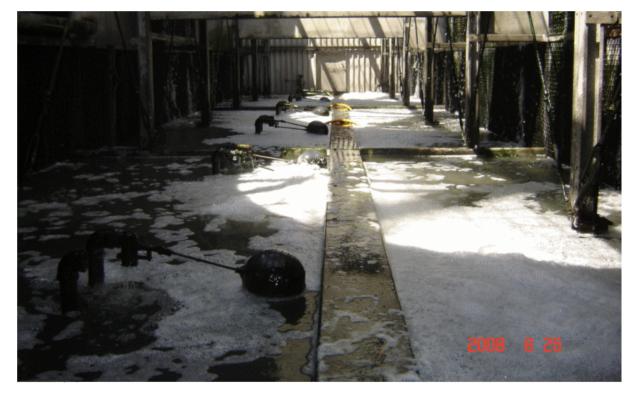

**8/26**: Before use MB ball, muddy water covered by huge bubbles.

**9/2**: One week after MB, water start to be clear and less bubbles.

**9/10**: 2 weeks later, continually improve the quality of water.