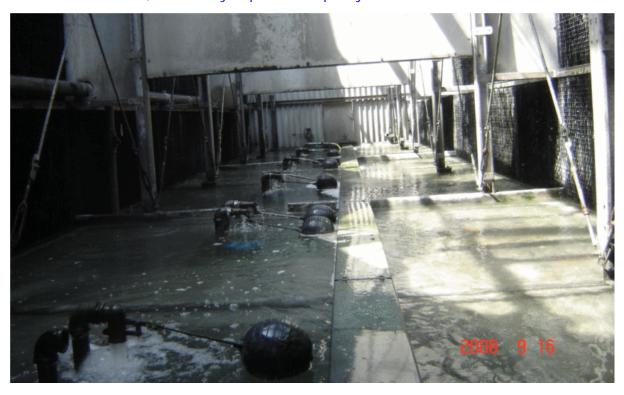

**9/16**: 3 weeks later, water clear, easy to see the water scales those dropped at the bottom of the water.

**10/7**:5 weeks later, water keep clear, large scales drop into the bottom.

**8/26**: Enlarge the part of photograph