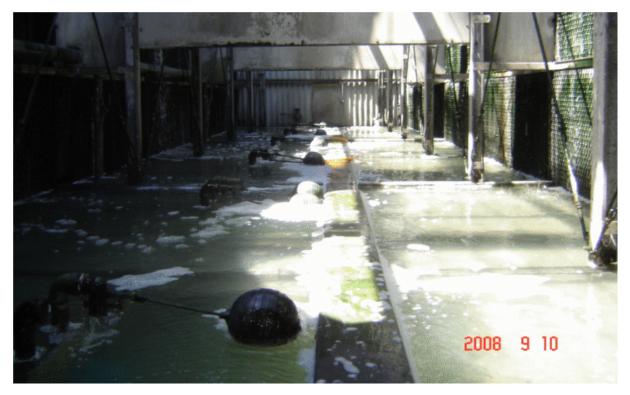

**8/26**: Before use MB ball, muddy water covered by huge bubbles.

**9/2**: One week after MB, water start to be clear and less bubbles.

**9/10**: 2 weeks later, continually improve the quality of water.

**9/16**: 3 weeks later, water clear, easy to see the water scales those dropped at the bottom of the water.

**10/7**:5 weeks later, water keep clear, large scales drop into the bottom.

**8/26**: Enlarge the part of photograph