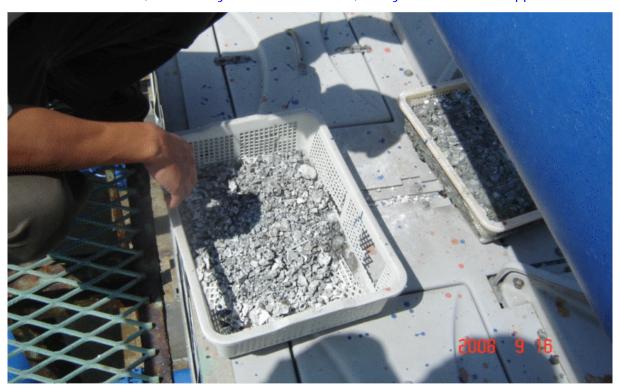

9/16: 3 weeks later, water very clear in the divider, many water scales dropped.

**9/16**: 3 weeks later, huge scales collected from the water divider.