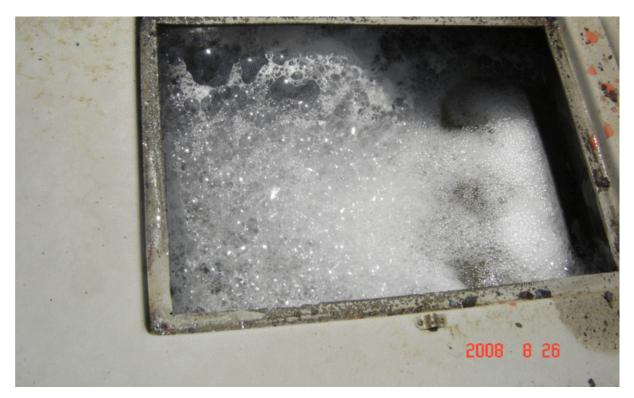

**8/26**: Before use MB ball, muddy water covered by huge bubbles.

**9/2**: One week after MB, water start to be clear and less bubbles.

**9/10**: 2 weeks later, continually improve the quality of water.