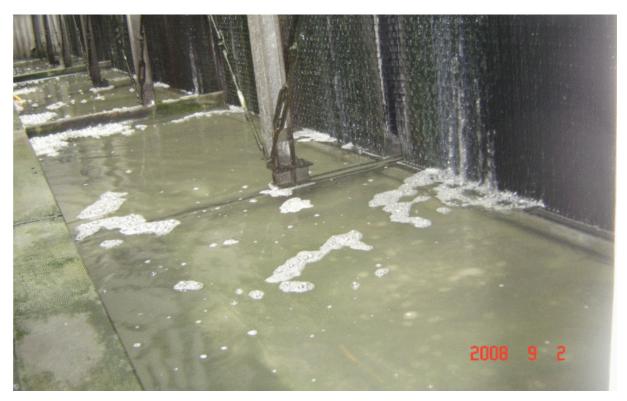

**8/26**: Before use MB ball, muddy water covered by huge bubbles.

**9/2**: One week after MB, water start to be clear and less bubbles.

**9/10**: 2 weeks later, continually improve the quality of water.

**9/2**: Enlarge the part of photograph

**9/16**: Enlarge the part of photograph

**10/7**: Enlarge the part of photograph

**10/7**: Enlarge the part of photograph of the deposited scales.

**10/7**: Enlarge the part of photograph of the deposited scales.