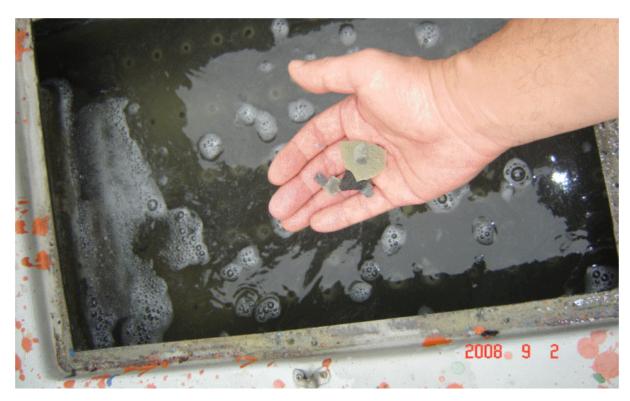

**8/26**: Before use MB ball, muddy water covered by huge bubbles.

**9/2**: One week after MB, water start to be clear and less bubbles.

**9/10**: 2 weeks later, continually improve the quality of water.

**10/7**: Enlarge the part of photograph of the deposited scales.

8/26: Before use MB ball. (The picture of water divider)

**9/2**: After 1 week use MB, water in divider start to be clear and less bubble, some scales dropped.