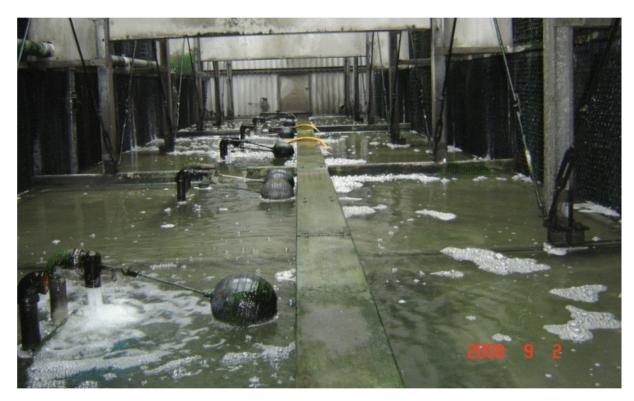

**8/26**: Before use MB ball, muddy water covered by huge bubbles.

**9/2**: One week after MB, water start to be clear and less bubbles.

**9/10**: 2 weeks later, continually improve the quality of water.