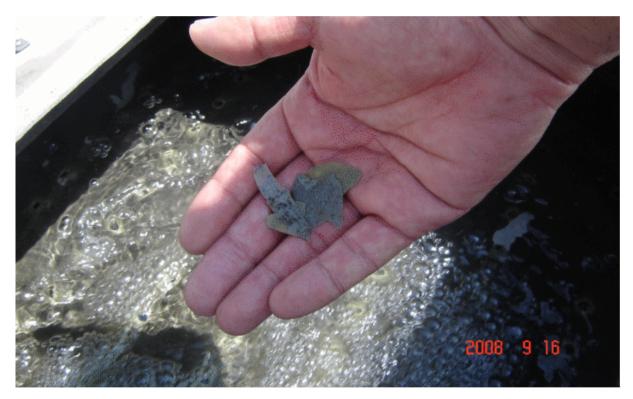

**9/16**: 3 weeks later, water clear, easy to see the water scales those dropped at the bottom of the water.

**10/7**:5 weeks later, water keep clear, large scales drop into the bottom.

**8/26**: Enlarge the part of photograph

9/16: 3 weeks later, water very clear in the divider, many water scales dropped.

**9/16**: 3 weeks later, huge scales collected from the water divider.