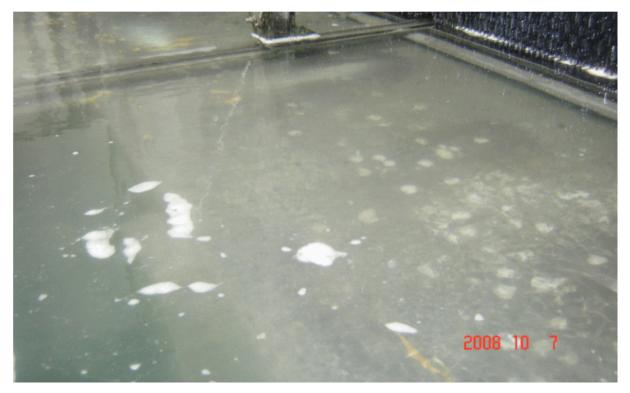

**9/16**: 3 weeks later, water clear, easy to see the water scales those dropped at the bottom of the water.

**10/7**:5 weeks later, water keep clear, large scales drop into the bottom.

**8/26**: Enlarge the part of photograph

**9/2**: Enlarge the part of photograph

**9/16**: Enlarge the part of photograph

**10/7**: Enlarge the part of photograph

**10/7**: Enlarge the part of photograph of the deposited scales.

**10/7**: Enlarge the part of photograph of the deposited scales.