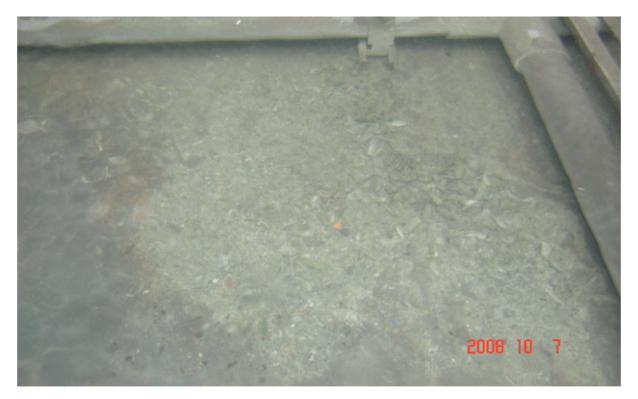

**9/2**: Enlarge the part of photograph

**9/16**: Enlarge the part of photograph

**10/7**: Enlarge the part of photograph

**10/7**: Enlarge the part of photograph of the deposited scales.

**10/7**: Enlarge the part of photograph of the deposited scales.

9/16: 3 weeks later, water very clear in the divider, many water scales dropped.

**9/16**: 3 weeks later, huge scales collected from the water divider.