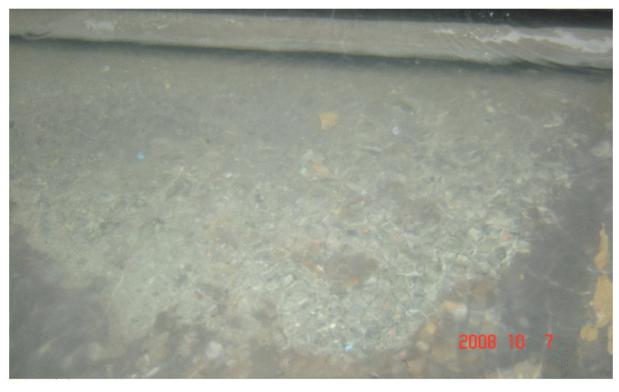

**9/2**: Enlarge the part of photograph

**9/16**: Enlarge the part of photograph

**10/7**: Enlarge the part of photograph

**10/7**: Enlarge the part of photograph of the deposited scales.

**10/7**: Enlarge the part of photograph of the deposited scales.

**10/7**: Enlarge the part of photograph of the deposited scales.

8/26: Before use MB ball. (The picture of water divider)

**9/2**: After 1 week use MB, water in divider start to be clear and less bubble, some scales dropped.